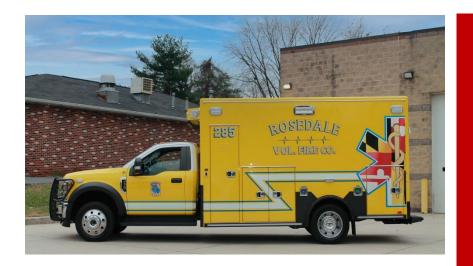

## WE ARE HIRING ALS/BLS PROVIDERS

The Rosedale Volunteer Fire Company is actively seeking ALS/BLS providers for part-time positions to work flexible shifts from 7am to 3pm and/or 3pm to 11pm with competitive pay.

For more information, please email...

Rvfdemsofficers28@gmail.com

Flexible Schedule

**Competitive Salary** 

**New Medic Unit** 

Training
Opportunities

ROSEDALE VOL. FIRE CO.

8037 Philadelphia Road